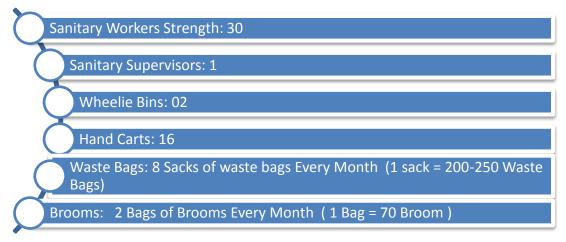

- ✓ Manual sweeping in first shift is carried out from 6AM to 2PM.
- ✓ Personal protective equipment's include Proper uniform, Gloves, Mask, Proper Shoes, Long Boots and Rain Coat in case of monsoon Season.
- ✓ Operational Requirement for Sanitary Worker includes Broom, Shovel, Wheelie Bin, Waste Bags, Scrapper and Hand Cart.

#### Pictorial View of Operational Equipment's, PPE's & Monsoon SOP's for Sanitary Worker

- ✓ Sanitary Workers are managed by Sanitary Supervisors in Union Council and each sanitary worker has its own defined Beat (Area).
- ✓ During Manual Sweeping Operation in 1<sup>st</sup>Shift, Waste is also collected by sanitary workers from households i.e. collected from their house entrance.
- ✓ Waste Bags are also used by sanitary workers to collect the waste from the roads, streets and households
  which are than hauled through Wheelie bins and Hand carts to the waste containers.