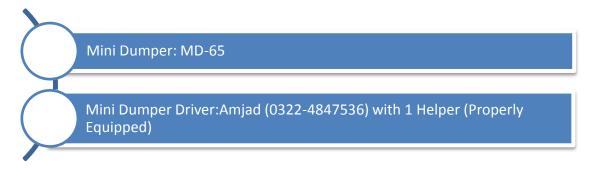

#### **Door to Door Collection Details**

We have deployed Mini Dumper in each union council i.e. MD-12 in UC-127. Mini Dumper is currently working with OZPAK JINGLE and achieving 100% efficiency, collecting Door to Door waste from all over the union council.