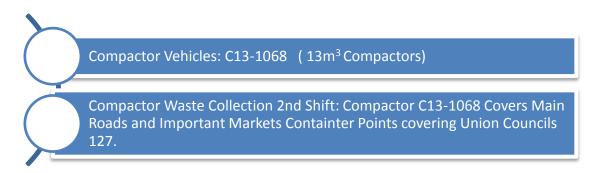

#### **Compacter route**

#### 4.2 2<sup>nd</sup> Shift Plan

#### 5 Compactor Vehicle Staff Deployment for Union Council

| Co  | Conservancy Supervisor = Rizwan(0324-4094234) |                               | Supervisor =Ali (0301-5550621) |                |                       |  |
|-----|-----------------------------------------------|-------------------------------|--------------------------------|----------------|-----------------------|--|
|     | 1st shift                                     |                               |                                |                | 2nd shift             |  |
| UC  | Vehicle<br>No.                                | Driver Name & Mobile          | UC                             | Vehicle<br>No. | Driver Name & Mobile  |  |
| 127 | 1095                                          | Bashir Faqirya (0311-7000631) | 127                            | 1068           | Mehtab (0302-4687966) |  |