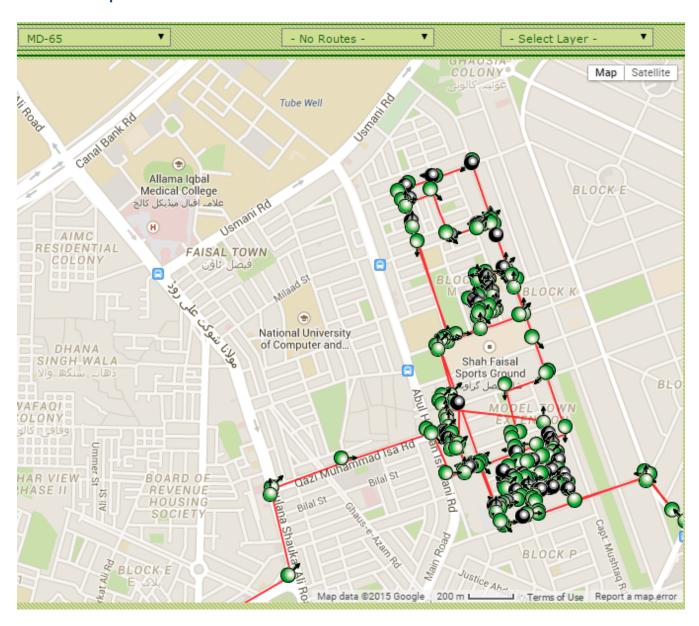

#### **Mini Dumper route:**

#### **Door to Door Collection Details**

We have deployed Mini Dumper in each union council i.e. MD-12 in UC-127. Mini Dumper is currently working with OZPAK JINGLE and achieving 100% efficiency, collecting Door to Door waste from all over the union council.