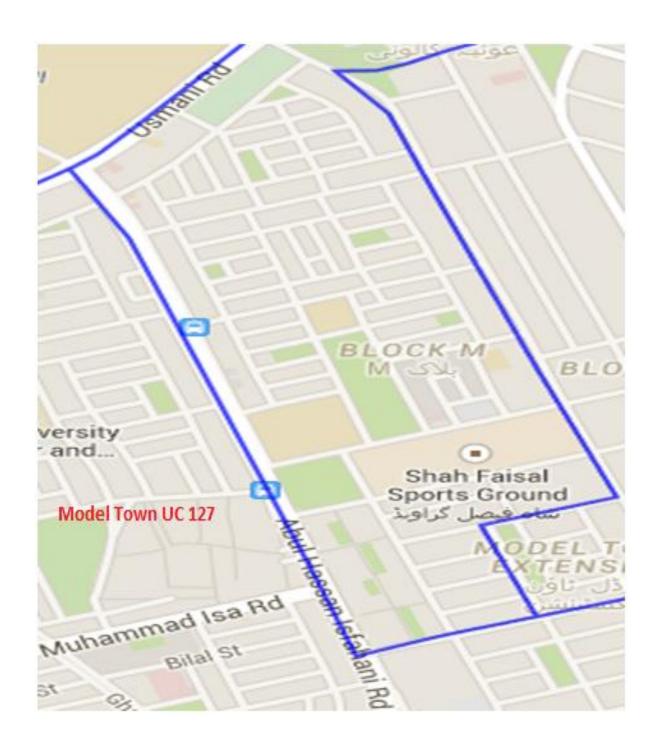

## ÖzkartallarCampak Joint Venture Map of UC 127 Garden Town

#### 1. Introduction

Union Council – 127 (Garden Town) is located in Gulberg Town. Total area of the UC is 1001319 m2 with population of 16019. This area is predominantly middle income area with planned settlement.

#### **Important Places of Union Council-127**

From Sanitation point of view Union Council127 has important Places like important Road Commercial Markets, Mosque, Imam Bargahs, Graveyard and educational Institute.