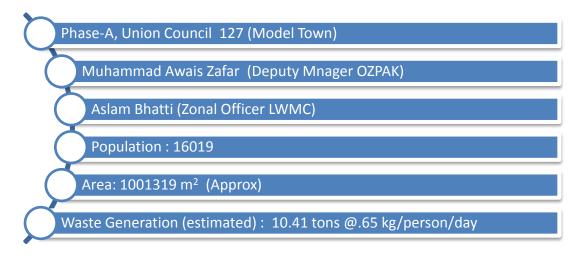

#### 1. Introduction

Union Council – 127 (Garden Town) is located in Gulberg Town. Total area of the UC is 1001319 m2 with population of 16019. This area is predominantly middle income area with planned settlement.

#### 2. Solid Waste Generation

Estimated solid waste generation is 10.41 tons per day @ waste generation rate of 0.65 kg/person/day.