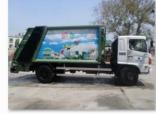

- ✓ Total 44 waste containers are in place in Union Council at 14 different Points.
- ✓ Total waste storage capacity in 44 containers is 11.00 tons in two time lifting.
- ✓ These Waste Containers are lifted by Hydraulic Compactor Vehicles having a Compaction Ratio of 1:2.
- ✓ One compactor is deployed for waste collection in Union Council. Compactor has two helpers equipped with all necessary operational tools and PPE's (Personal protective equipment's).
- ✓ Compactor's responsibility is to lift all the containers in its route during the shift and also to collect all open heaps from the roads and streets to maintain efficient cleanliness standards.

Compactor Hydraulic System

Compactor

Mini Dumper Hydraulic System

Mini Dumper

Pictorial View of Vehicles & Operational Equipment's for Helpers

#### Compactor Vehicles Waste collection

13m³ Compactors make one trips in 1st Shift to Dumping Site after lifting all Waste containers and Waste Heaps in its route. Approximately it lifts 9000-10000 kg waste in one trip.