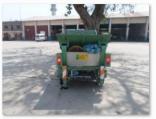

#### Solid Waste Collection Operation (Container Collection)

Solid waste generated is stored in waste containers which are placed all over the Union Council. These waste containers are lifted by Hydraulic Compactor Vehicles moving in the union council on a specific route for the purpose of waste collection and dump the waste at Dumping Site (Mehmood Booti).

- ✓ Total 44 waste containers are in place in Union Council at 14 different Points.
- ✓ Total waste storage capacity in 44 containers is 11.00 tons in two time lifting.
- ✓ These Waste Containers are lifted by Hydraulic Compactor Vehicles having a Compaction Ratio of 1:2.
- ✓ One compactor is deployed for waste collection in Union Council. Compactor has two helpers equipped with all necessary operational tools and PPE's (Personal protective equipment's).
- ✓ Compactor's responsibility is to lift all the containers in its route during the shift and also to collect all open heaps from the roads and streets to maintain efficient cleanliness standards.

Compactor Hydraulic System

Compactor

Mini Dumper Hydraulic System

Mini Dumper

Pictorial View of Vehicles & Operational Equipment's for Helpers

#### Compactor Vehicles Waste collection

13m³ Compactors make one trips in 1st Shift to Dumping Site after lifting all Waste containers and Waste Heaps in its route. Approximately it lifts 9000-10000 kg waste in one trip.