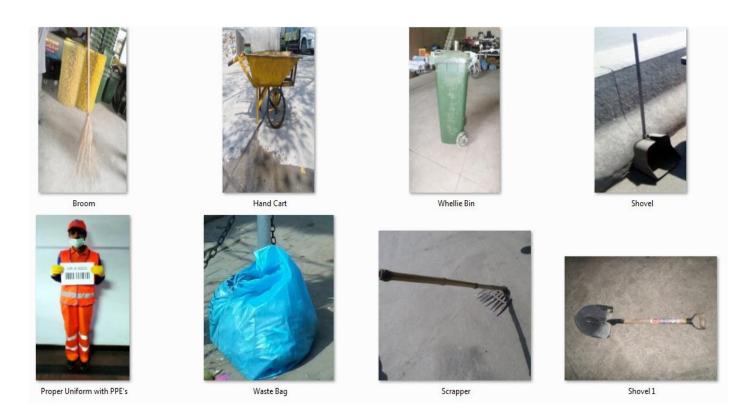

- ✓ Manual sweeping in first shift is carried out from 6AM to 2PM.
- ✓ Personal protective equipment's include Proper uniform, Gloves, Mask, Proper Shoes, Long Boots and Rain Coat in case of monsoon Season.
- ✓ Operational Requirement for Sanitary Worker includes Broom, Shovel, Wheelie Bin, Waste Bags, Scrapper and Hand Cart.

#### Pictorial View of Operational Equipment's, PPE's & Monsoon SOP's for Sanitary Worker

- ✓ Sanitary Workers are managed by Sanitary Supervisors in Union Council and each sanitary worker has its own defined Beat (Area).
- ✓ During Manual Sweeping Operation in 1<sup>st</sup>Shift, Waste is also collected by sanitary workers from households i.e. collected from their house entrance.
- ✓ Waste Bags are also used by sanitary workers to collect the waste from the roads, streets and households
  which are than hauled through Wheelie bins and Hand carts to the waste containers.