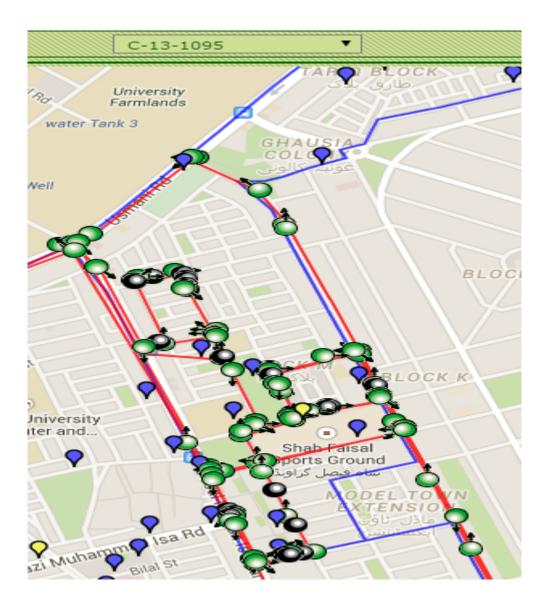

Compactor has two helpers equipped with all necessary operational tools and PPE's (Personal protective equipment's).
- ✓ Compactor's responsibility is to lift all the containers in its route during the shift and also to collect all open heaps from the roads and streets to maintain efficient cleanliness standards.









Compactor Hydraulic System

Compactor

Mini Dumper Hydraulic System

Mini Dumper







Pictorial View of Vehicles & Operational Equipment's for Helpers

#### Solid Waste Collection Operation (Container Collection) Details



#### Compactor Vehicles Waste collection

13m³ Compactors make one trips in 1st Shift to Dumping Site after lifting all Waste containers and Waste Heaps in its route. Approximately it lifts 9000-10000 kg waste in one trip.

#### **Compacter route**



#### 4.2 2<sup>nd</sup> Shift Plan

#### **Manual Sweeping Operation**

Manual sweeping of the Main roads, important markets, 1139 complaints and PMS Complaints and to co-ordinate compactors and ensure containers collections done with Special Gang (Group of Sanitary Workers) equipped with all necessary operational tools and PPE's (Personal protective equipment's)

✓ 2<sup>nd</sup> shift gang is the disposal of Zonal Officer of Lahore Waste Management Company.

- ✓ Manual sweeping in 2nd shift with Special Gang is carried out from 2PM to 10PM.
- ✓ Personal protective equipment's include Proper uniform, Gloves, Mask, Proper Shoes, Long Boots and Rain Coat in case of monsoon Season.
- ✓ Operational Requirement for Special Gang includes Broom, Shovel, Wheelie Bin, Waste Bags, and Scrapper.