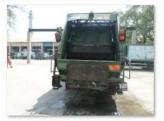

- ✓ Total 44 waste containers are in place in Union Council at 14 different Points.
- ✓ Total waste storage capacity in 44 containers is 11.00 tons in two time lifting.
- ✓ These Waste Containers are lifted by Hydraulic Compactor Vehicles having a Compaction Ratio of 1:2.
- ✓ One compactor is deployed for waste collection in Union Council. Compactor has two helpers equipped with all necessary operational tools and PPE's (Personal protective equipment's).
- ✓ Compactor's responsibility is to lift all the containers in its route during the shift and also to collect all open heaps from the roads and streets to maintain efficient cleanliness standards.

Compactor Hydraulic System

Compactor

Mini Dumper Hydraulic System

Mini Dumper

Pictorial View of Vehicles & Operational Equipment's for Helpers