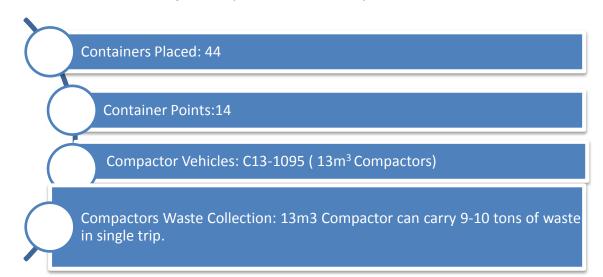

#### Solid Waste Collection Operation (Container Collection)

Solid waste generated is stored in waste containers which are placed all over the Union Council. These waste containers are lifted by Hydraulic Compactor Vehicles moving in the union council on a specific route for the purpose of waste collection and dump the waste at Dumping Site (Mehmood Booti).

- ✓ Total 44 waste containers are in place in Union Council at 14 different Points.
- ✓ Total waste storage capacity in 44 containers is 11.00 tons in two time lifting.
- ✓ These Waste Containers are lifted by Hydraulic Compactor Vehicles having a Compaction Ratio of 1:2.
- ✓ One compactor is deployed for waste collection in Union Council. Compactor has two helpers equipped with all necessary operational tools and PPE's (Personal protective equipment's).
- ✓ Compactor's responsibility is to lift all the containers in its route during the shift and also to collect all open heaps from the roads and streets to maintain efficient cleanliness standards.

#### Compactor Vehicles Waste collection

13m³ Compactors make one trips in 1st Shift to Dumping Site after lifting all Waste containers and Waste Heaps in its route. Approximately it lifts 9000-10000 kg waste in one trip.